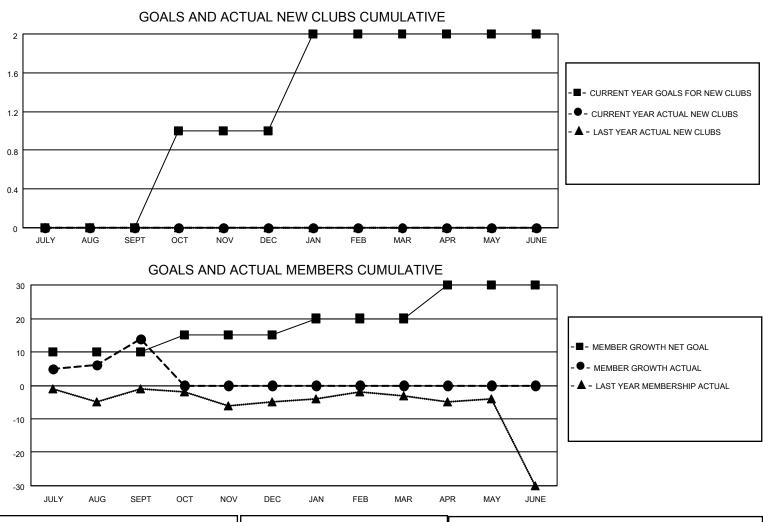

## LOCATION ILLINOIS

District 1 F

Results as of: 9/30/2022

| Clubs                 |               |           |               | Members               |                        |                         |                                                    |
|-----------------------|---------------|-----------|---------------|-----------------------|------------------------|-------------------------|----------------------------------------------------|
| RESULTS FOR 2022-2023 |               |           |               | RESULTS FOR 2022-2023 |                        |                         |                                                    |
| QUARTER               | NEW CLUB GOAL | NEW CLUBS | DROPPED CLUBS | QUARTER               | BER GROWTH NET<br>GOAL | MEMBER GROWTH<br>ACTUAL | DROPPED<br>MEMBERS ACTUAL<br>(including transfers) |
| JULY/AUG/SEPT         | 0             | 0         | 0             | JULY/AUG/SEPT         | 10                     | 25                      | 8                                                  |
| OCT/NOV/DEC           | 1             | 0         | 0             | OCT/NOV/DEC           | 5                      | 0                       | 0                                                  |
| JAN/FEB/MAR           | 1             | 0         | 0             | JAN/FEB/MAR           | 5                      | 0                       | 0                                                  |
| APR/MAY/JUNE          | 0             | 0         | 0             | APR/MAY/JUNE          | 10                     | 0                       | 0                                                  |